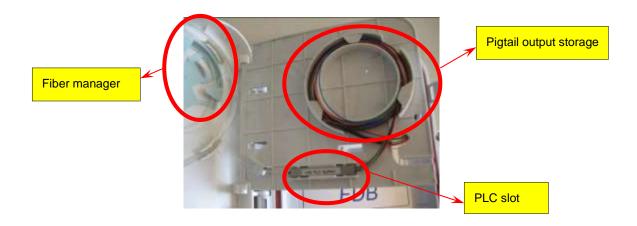

.

#### 2. Features:

- Industry standard user interface, made of high impact plastic
- Light ,easily open and maintenance
- Anti-UV, ultra violet resistant and rainfall resistant
- Splice inside, book-form structure for distribution function
- 1:4 or 1:8 splitters installation
- 2 inlet ports,8 outlet ports for normal cables or drop cables
- On pole or wall mounted

### 3. Components:



## 4. Tools







### 5.Installation:

5.1 Open the cover by special key and screw off the middle plate



5.2 Take off the adapter panel, put it back after installing adapters



5.3. Fix PLC splitter, connect splitter ribbon fibers with output pigtails that coated loose tube, ix the arranged output pigtails with loose tube to tray, Lead output pigtail to the other side of the tray, and insert adaptor







5.4 Remove the input entry holder and tension member, put stripped fiber though rubber ring and fix, then guide the fibers in sleeve to splice with input of splitter.



5.5 Fiber connection, coiling and storage, fixing, suitable for 2mm (or 3mm) pigtail and drop cable.







5.7 Installation: 1)pole mounted, make pole band pass through bracket's hole, fix the bracket to the pole by fastening pole band's bolts; 2) wall mounted, mark the target point on the bracket, fix the bracket to target point by nail or bolt.







# 6. Packing information:

| Name             | Туре     | Dimension(m | Net        | Gross      | Quantity in |
|------------------|----------|-------------|------------|------------|-------------|
|                  |          | m)          | weight(kg) | weight(kg