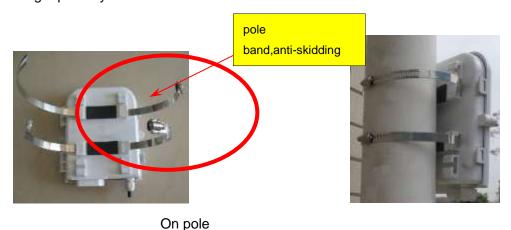

5.7 Installation: 1)pole mounted, make pole band pass through bracket's hole, fix the bracket to the pole by fastening pole band's bolts; 2) wall mounted, mark the target point on the bracket, fix the bracket to target point by nail or bolt.