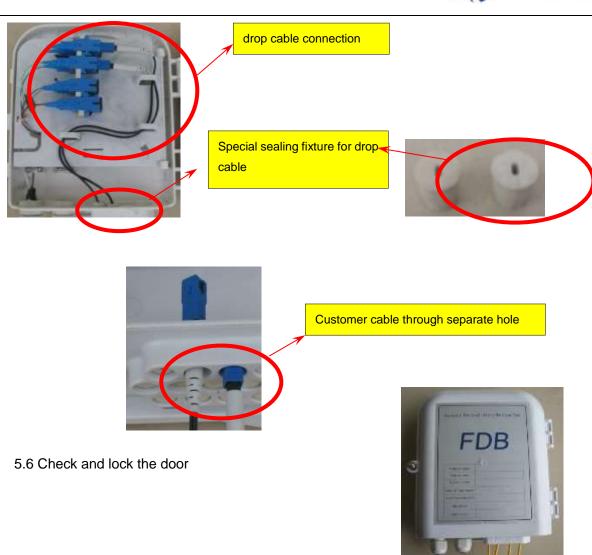

5.4 Remove the input entry holder and tension member, put stripped fiber though rubber ring and fix, then guide the fibers in sleeve to splice with input of splitter.

5.5 Fiber connection, coiling and storage, fixing, suitable for 2mm (or 3mm) pigtail and drop cable.