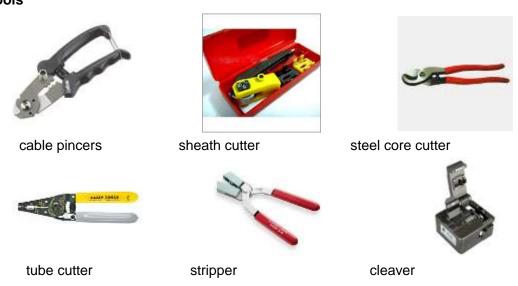

# **FDB-0208B Splitter Distribution Box**

### 1. Description:

Widely used in FTTH access network, telecommunication networks, CATV networks, data communications network, local area networks, indoor and outdoor application.

#### 2. Features:

- Industry standard user interface, made of high impact plastic
- Light ,easily open and maintenance
- Anti-UV, ultra violet resistant and rainfall resistant
- Splice inside, book-form structure for distribution function
- 1:4 or 1:8 splitters installation
- 2 inlet ports,8 outlet ports for normal cables or drop cables
- On pole or wall mounted

### 3. Components:



## 4. Tools







### 5.Installation:

5.1 Open the cover by special key and screw off the middle plate



5.2 Take off the adapter panel, put it back after installing adapters



5.3. Fix PLC splitter, connect splitter ribbon fibers with output pigtails that coated loose tube, ix the arranged output pigtails with loose tube to tray, Lead output pigtail to the other side of the tray, and insert adaptor







5.4 Remove the input entry holder and tension member, put stripped fiber though rubber ring and fix, then guide the fibers in sleeve to splice with input of splitter.



5.5 Fiber connection, coiling and storage, fixing, suitable for 2mm (or 3mm) pigtail and drop cable.







5.7 Installation: 1)pole mounted, make pole band pass through bracket's hole, fix the bracket to the pole by fastening po