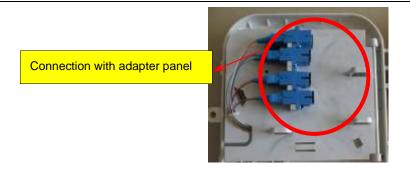

### 5.Installation:

5.1 Open the cover by special key and screw off the middle plate

5.2 Take off the adapter panel, put it back after installing adapters

5.3. Fix PLC splitter, connect splitter ribbon fibers with output pigtails that coated loose tube, ix the arranged output pigtails with loose tube to tray, Lead output pigtail to the other side of the tray, and insert adaptor