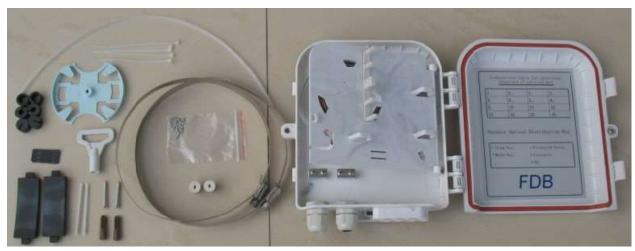

# **FDB-0208B Splitter Distribution Box**

### 1. Description:

Widely used in FTTH access network, telecommunication networks, CATV networks, data communications network, local area networks, indoor and outdoor application.

#### 2. Features:

- Industry standard user interface, made of high impact plastic
- Light ,easily open and maintenance
- Anti-UV, ultra violet resistant and rainfall resistant
- Splice inside, book-form structure for distribution function
- 1:4 or 1:8 splitters installation
- 2 inlet ports,8 outlet ports for normal cables or drop cables
- On pole or wall mounted

### 3. Components:



## 4. Tools







### 5.Installation:

5.1 Open the cover by special key and screw off the middle plate



5.2 Take off the adapter panel, put it back after installing adapters



5.3. Fix PLC splitter, connect splitter ribbon fibers with output pigtails that coated loose tube, ix the arranged output pigtails with loose tube to tray, Lead output pigtail to the other side of the tray, and insert adaptor







5.4 Remove the input entry holder and tension member, put stripped fiber though rubber ring and fix, then guide the fibers in sleeve to splice with input of splitter.



5.5 Fiber connection, coiling and storage, fixing, suitable for 2mm (or 3mm) pigtail and drop cable.







5.7 Installation: 1)pole mounted, make pole band pass through bracket's hole, fix the bracket to the pole