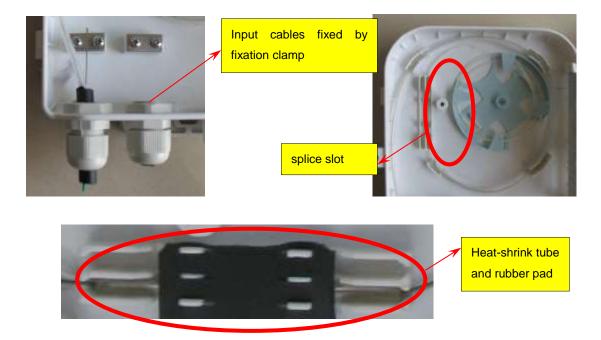

5.4 Remove the input entry holder and tension member, put stripped fiber though rubber ring and fix, then guide the fibers in sleeve to splice with input of splitter.

5.5 Fiber connection, coiling and storage, fixing, suitable for 2mm (or 3mm) pigtail and drop cable.