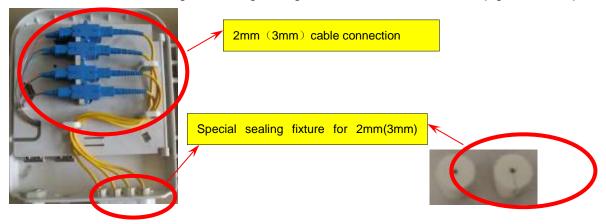

5.4 Remove the input entry holder and tension member, put stripped fiber though rubber ring and fix, then guide the fibers in sleeve to splice with input of splitter.

5.5 Fiber connection, coiling and storage, fixing, suitable for 2mm (or 3mm) pigtail and drop cable.