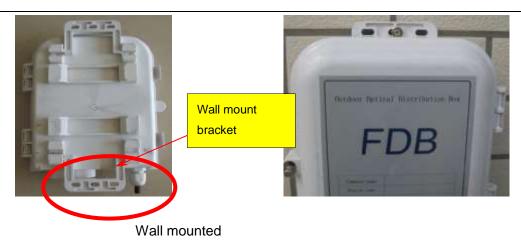

5.7 Installation: 1)pole mounted, make pole band pass through bracket's hole, fix the bracket to the pole by fastening pole band's bolts; 2) wall mounted, mark the target point on the bracket, fix the bracket to target point by nail or bolt.