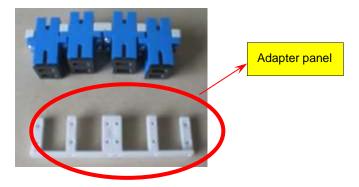

# **FDB-0208B Splitter Distribution Box**

### 1. Description:

Widely used in FTTH access network, telecommunication networks, CATV networks, data communications network, local area networks, indoor and outdoor application.

#### 2. Features:

- Industry standard user interface, made of high impact plastic
- Light ,easily open and maintenance
- Anti-UV, ultra violet resistant and rainfall resistant
- Splice inside, book-form structure for distribution function
- 1:4 or 1:8 splitters installation
- 2 inlet ports,8 outlet ports for normal cables or drop cables
- On pole or wall mounted

### 3. Components:



## 4. Tools







### 5.Installation:

5.1 Open the cover by special key and screw off the middle plate



5.2 Take off the adapter panel, put it back after installing adapters



5.3. Fix PLC splitter, connect splitter ribbon fibers with output pigtails that coated loose tube, ix the arranged output pigtails with loose tube to tray, Lead output pigtail to the other side of the tray, and insert adaptor







5.4 Remove the input entry holder and tension member, put stripped fiber though rubber ring and fix, then guide the fibers in sleeve to splice with input of splitter.



5.5 Fiber connection, coiling and storage, fixing, suitable for 2mm (or 3mm) pigtail and drop cable.







5.7 Installation: 1)pole mounted, make pole band pass through bracket's hole, fix the bracket to the pole by fastening pole band's bolts; 2) wall mounted, mark the target point on the bracket, fix the bracket to target point by nail or bolt.







# 6. Packing information:

| Name