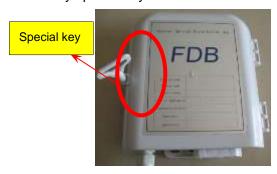

### 5.Installation:

5.1 Open the cover by special key and screw off the middle plate

5.2 Take off the adapter panel, put it back after installing adapters

5.3. Fix PLC splitter, connect splitter ribbon fibers with output pigtails that coated loose tube, ix the arranged output pigtails with loose tube to tray, Lead output pigtail to the other side of the tray, and insert adaptor